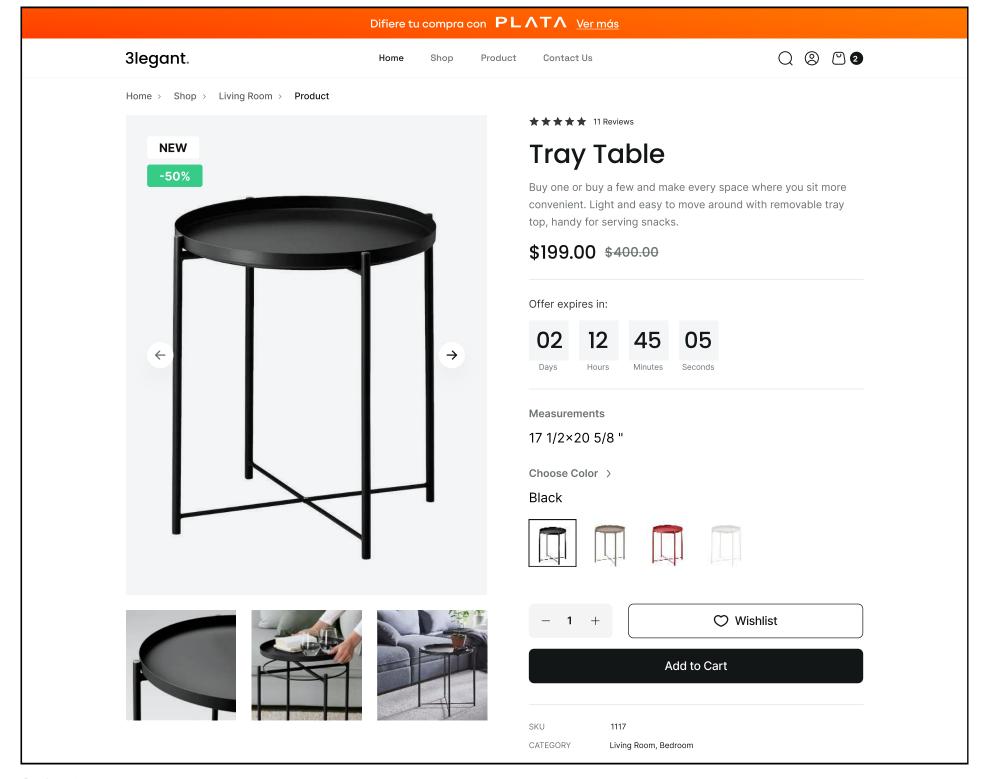

### **Banners**

We have three types of banners for different blocks of a site. The main banner is for the head, slider, and other large format blocks. Small banners can be freely used for different parts of a site. The stripe banner has an up or down alignment.

#### Main banner

# Banners (examples)

Main banner