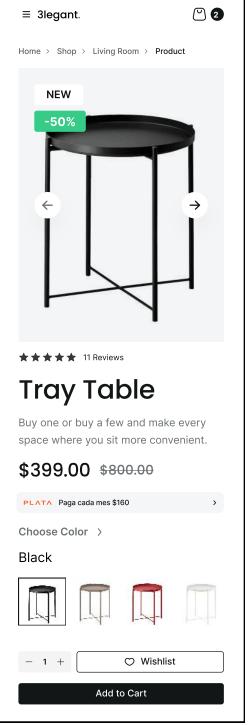

# Buttons (examples)

Headphones \*\*\*\* \*\*\*\* JBL Reflect Flow... Beats... \$179.95 \$249.99 Add to cart \*\*\*\* \*\*\*\* Bose... AKG... \$349.99 \$349.00

Buttons for catalogue

# Buttons (examples)

Buttons for card

# Widgets (examples)

Widget for card