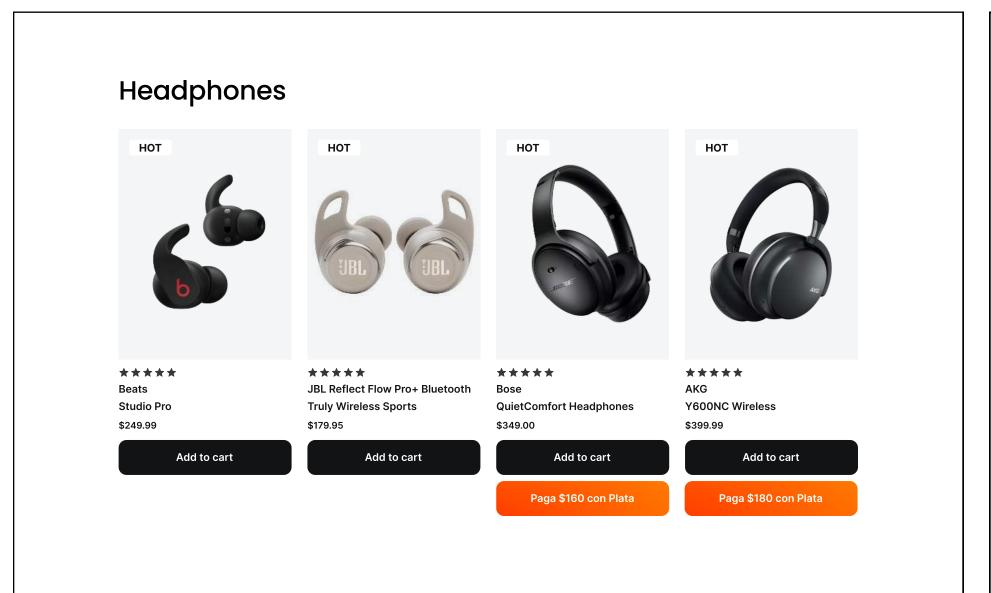

# Buttons (examples)

Headphones \*\*\*\* \*\*\*\* JBL Reflect Flow... Beats... \$179.95 \$249.99 Add to cart \*\*\*\* \*\*\*\* Bose... AKG... \$349.99 \$349.00

Buttons for catalogue