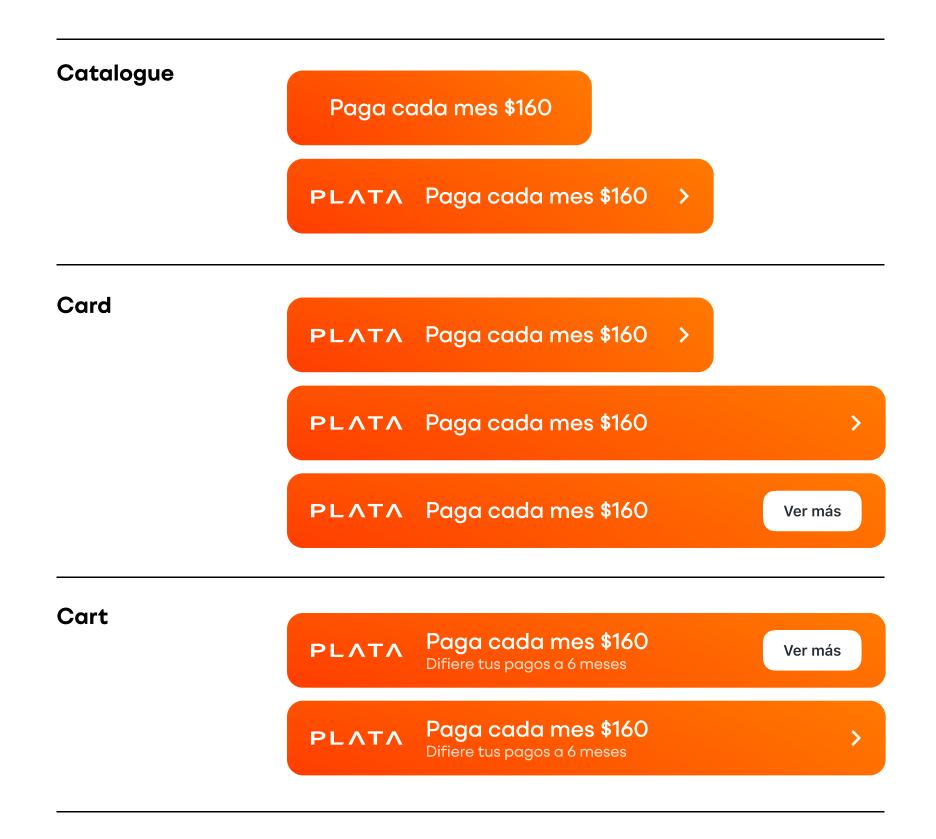

# Widgets

We have different widget designs for different blocks of any site. The catalogue widget should be as short as possible. The card widget should be aligned with the real button length. The cart widget may include additional text with a service description.

# Buttons (examples)

Headphones \*\*\*\* \*\*\*\* JBL Reflect Flow... Beats... \$179.95 \$249.99 Add to cart \*\*\*\* \*\*\*\* Bose... AKG... \$349.99 \$349.00

Buttons for catalogue

# Buttons (examples)

Buttons for cart

# Buttons (examples)

Buttons for card