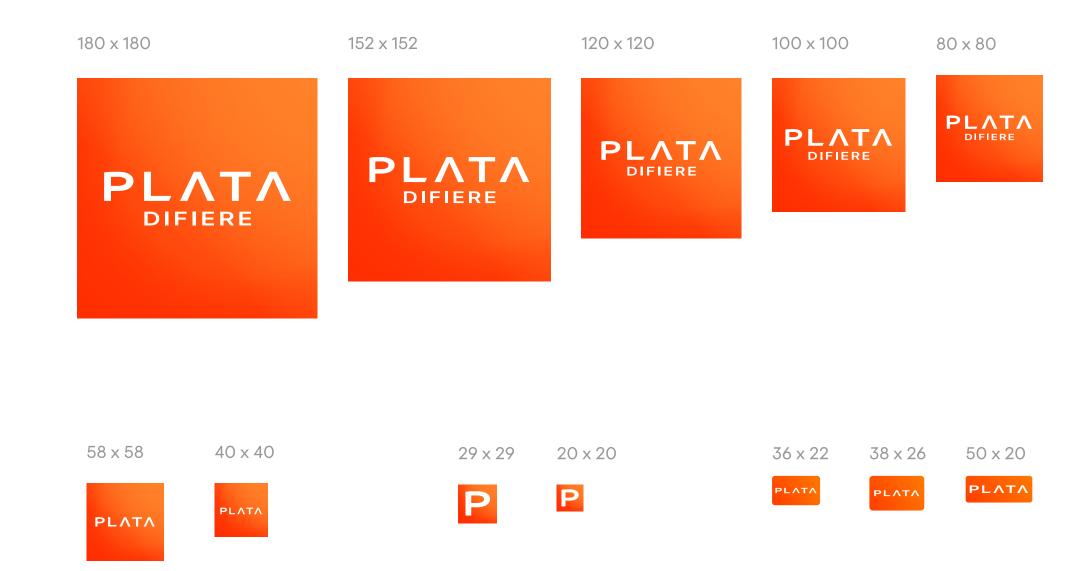

# Plata Difiere logo has a cut version for small formats

Use the normal version of the logo for small formats beyond 80 pixels. For formats within 80 pixels, use the cut version of the Plata logo and just P capital for formats within 40 pixels. Ask for individual tags in case of unusual formats.

Whereas making tiny formats, please, follow "perfect pixel" rule. You can slightly distort letter proportion in order to fit it to pixel grid.