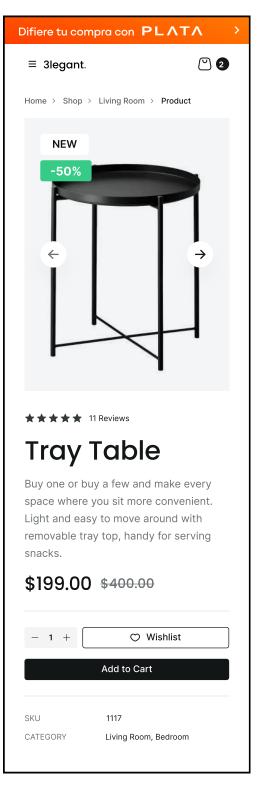

### **Banners**

We have three types of banners for different blocks of a site. The main banner is for the head, slider, and other large format blocks. Small banners can be freely used for different parts of a site. The stripe banner has an up or down alignment.

#### Main banner

# Banners (examples)

Main banner