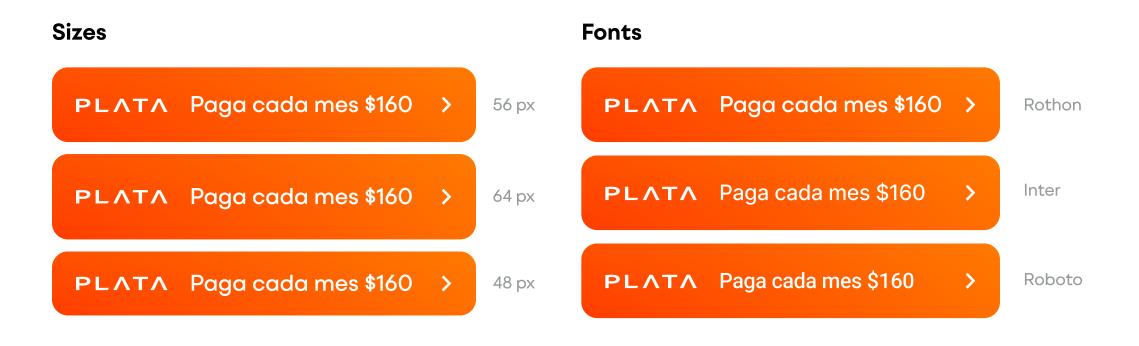

# **Button anatomy**

We use only Plata logo for buttons and widgets. If the height of a button is 56 px, the logo height should be at least 16 px, and the text size should be 16 pt. Scale text size with button height respectively. For instance, if the button height is 64 px text size should be 18 pt. Use center alignment for all buttons.

# Widget anatomy

We use only the Plata logo for buttons and widgets. If the height of a widget is 56 px, the logo height should be at least 16 px, and the text size should be 16 pt. Scale text size with widget height respectively. For instance, if the widget height is 64 px text size should be 18 pt. Use left alignment for logo+text and right alignment for arrow or button.