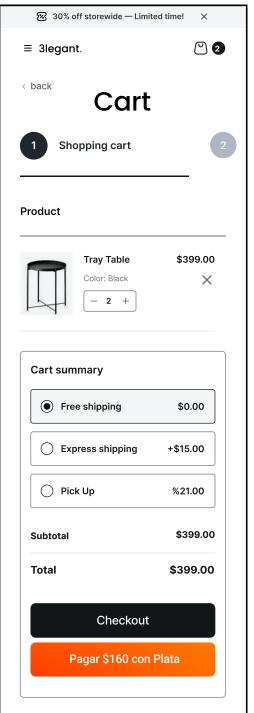

# Buttons (examples)

Buttons for cart

# Widgets

We have different widget designs for different blocks of any site. The catalogue widget should be as short as possible. The card widget should be aligned with the real button length. The cart widget may include additional text with a service description.

# Widgets

To make a bold contrast, please, use different colours in every particular case. The main version of a widget is with an orange background. The secondary versions are with black and grey backgrounds. Use the outline version carefully if necessary.