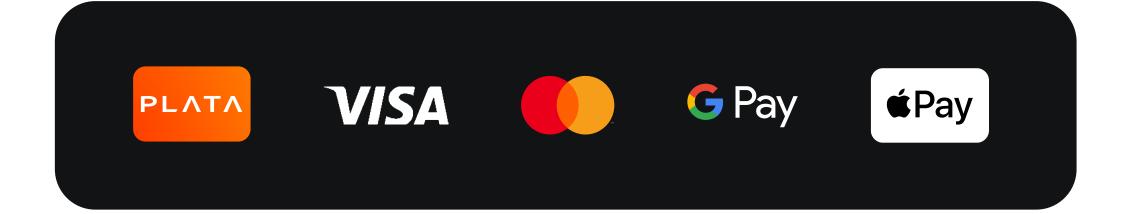

# Payment sign

Here is an example of how you can arrange payment system signs and integrate Plata sign into the design.