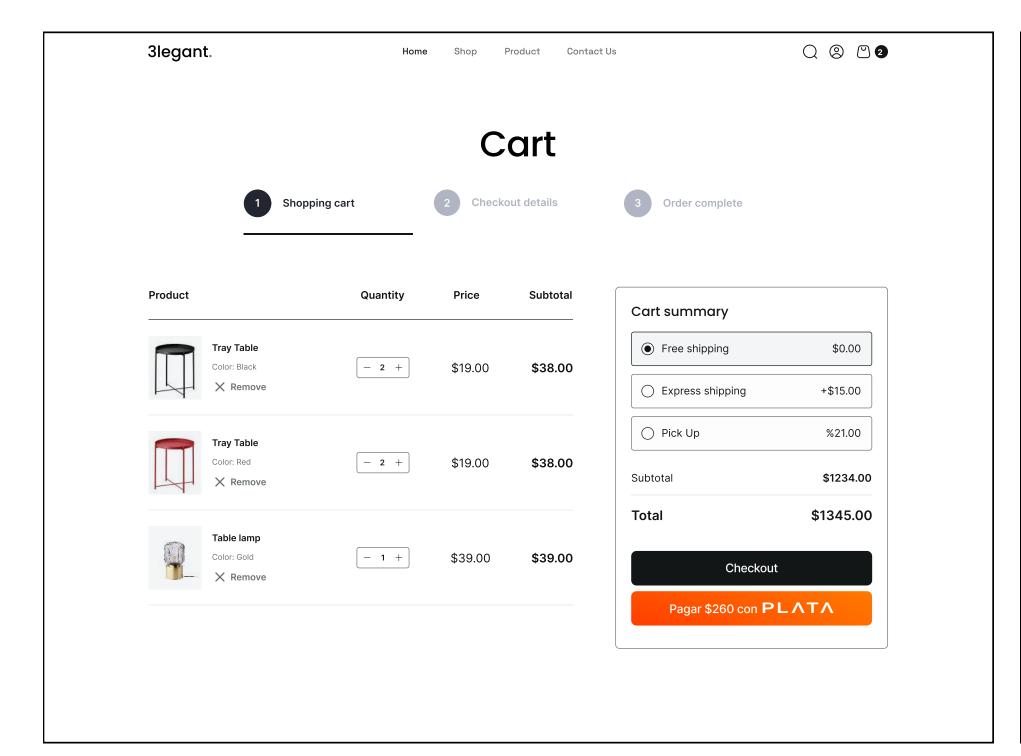

ns.



### **Corners**



# Payment sign

Here is an example of how you can arrange payment system signs and integrate Plata sign into the design.













### **Banners**

We have three types of banners for different blocks of a site. The main banner is for the head, slider, and other large format blocks. Small banners can be freely used for different parts of a site. The stripe banner has an up or down alignment.

#### Main banner



### **Small banner**





### Stripe banner

Difiere tu compra con PLATA <u>Ver más</u>

Differe tu compra con  $PL\Lambda T\Lambda \rightarrow$ 

# Buttons (examples)



Headphones \*\*\*\* \*\*\*\* JBL Reflect Flow... Beats... \$179.95 \$249.99 Add to cart \*\*\*\* \*\*\*\* Bose... AKG... \$349.99 \$349.00

Buttons for catalogue

# Buttons (examples)





Buttons for cart

# Buttons (examples)





Buttons for card

# Widgets (examples)





Widget for card

# Banners (examples)



Main banner

# Banners (examples)





Small banner

# Banners (examples)





Stripe banner



# FAQ's

# FAQ's B2B

#### What is Plata?

We are a high-tech financial platform that is changing the way people interact with their finances. We remove the frustration of dealing with complex and bureaucratic processes by creating simple, user-friendly, and reliable financial products for everyone.

We aim to break the prejudices that have kept Mexicans so distant from financial institutions, showing them that taking control of their finances can not only be much simpler but also rewarding and secure.

#### What is Plata Difiere?

It is the "Buy now, pay later" pa