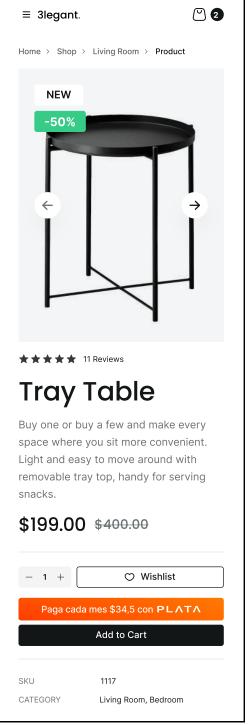

is an example of how you can arrange payment system signs and integrate Plata sign into the design.













### **Banners**

We have three types of banners for different blocks of a site. The main banner is for the head, slider, and other large format blocks. Small banners can be freely used for different parts of a site. The stripe banner has an up or down alignment.

#### Main banner



### **Small banner**





### Stripe banner

Difiere tu compra con PLATA <u>Ver más</u>

Differe tu compra con  $PL\Lambda T\Lambda \rightarrow$ 

# Buttons (examples)



Headphones \*\*\*\* \*\*\*\* JBL Reflect Flow... Beats... \$179.95 \$249.99 Add to cart \*\*\*\* \*\*\*\* Bose... AKG... \$349.99 \$349.00

Buttons for catalogue

# Buttons (examples)





Buttons for cart

# Buttons (examples)





Buttons for card

# Widgets (examples)





Widget for card

# Banners (examples)



Main banner

# Banners (examples)





Small banner

# Banners (examples)





Stripe banner



# FAQ's

# FAQ's B2B

#### What is Plata?

We are a high-tech financial platform that is changing the way people interact with their finances. We remove the frustration of dealing with complex and bureaucratic processes by creating simple, user-friendly, and reliable financial products for everyone.

We aim to break the prejudices that have kept Mexicans so distant from financial institutions, showing them that taking control of their finances can not only be much simpler but also rewarding and secure.

#### What is Plata Difiere?

It is the "Buy now, pay later" payment option with which we provide credit for