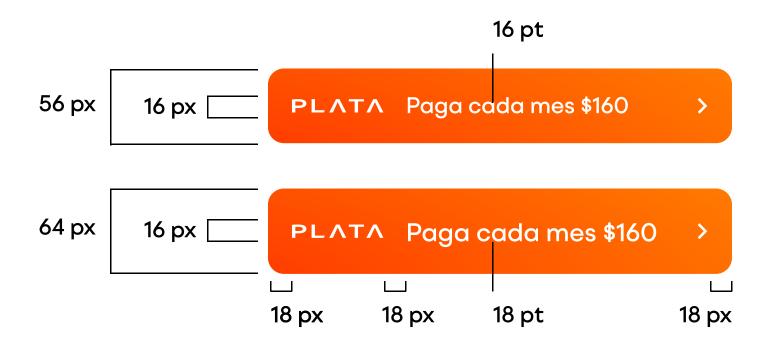

# Widget anatomy

We use only the Plata logo for buttons and widgets. If the height of a widget is 56 px, the logo height should be at least 16 px, and the text size should be 16 pt. Scale text size with widget height respectively. For instance, if the widget height is 64 px text size should be 18 pt. Use left alignment for logo+text and right alignment for arrow or button.