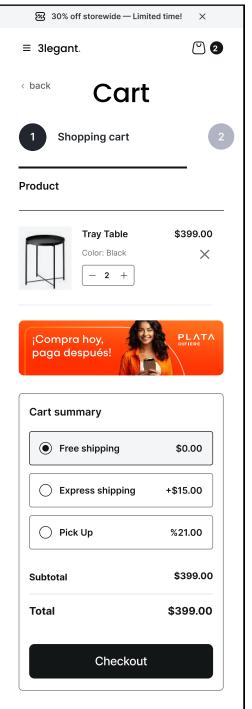

ers**

We have three types of banners for different blocks of a site. The main banner is for the head, slider, and other large format blocks. Small banners can be freely used for different parts of a site. The stripe banner has an up or down alignment.

#### Main banner



### **Small banner**





### Stripe banner

Difiere tu compra con PLATA <u>Ver más</u>

Differe tu compra con  $PL\Lambda T\Lambda \rightarrow$ 

# Buttons (examples)



Headphones \*\*\*\* \*\*\*\* JBL Reflect Flow... Beats... \$179.95 \$249.99 Add to cart \*\*\*\* \*\*\*\* Bose... AKG... \$349.99 \$349.00

Buttons for catalogue

# Buttons (examples)





Buttons for cart

# Buttons (examples)





Buttons for card

# Widgets (examples)





Widget for card

# Banners (examples)



Main banner

# Banners (examples)





Small banner

# Banners (examples)





Stripe banner



# FAQ's

# FAQ's B2B

#### What is Plata?

We are a high-tech financial platform that is changing the way people interact with their finances. We remove the frustration of dealing with complex and bureaucratic processes by creating simple, user-friendly, and reliable financial products for everyone.

We aim to break the prejudices that have kept Mexicans so distant from financial institutions, showing them that taking control of their finances can not only be much simpler but also rewarding and secure.

#### What is Plata Difiere?

It is the "Buy now, pay later" payment option with which we provide credit for specific purchases, whether in physical stores or online. With this option, customers can defer their payments in installmen