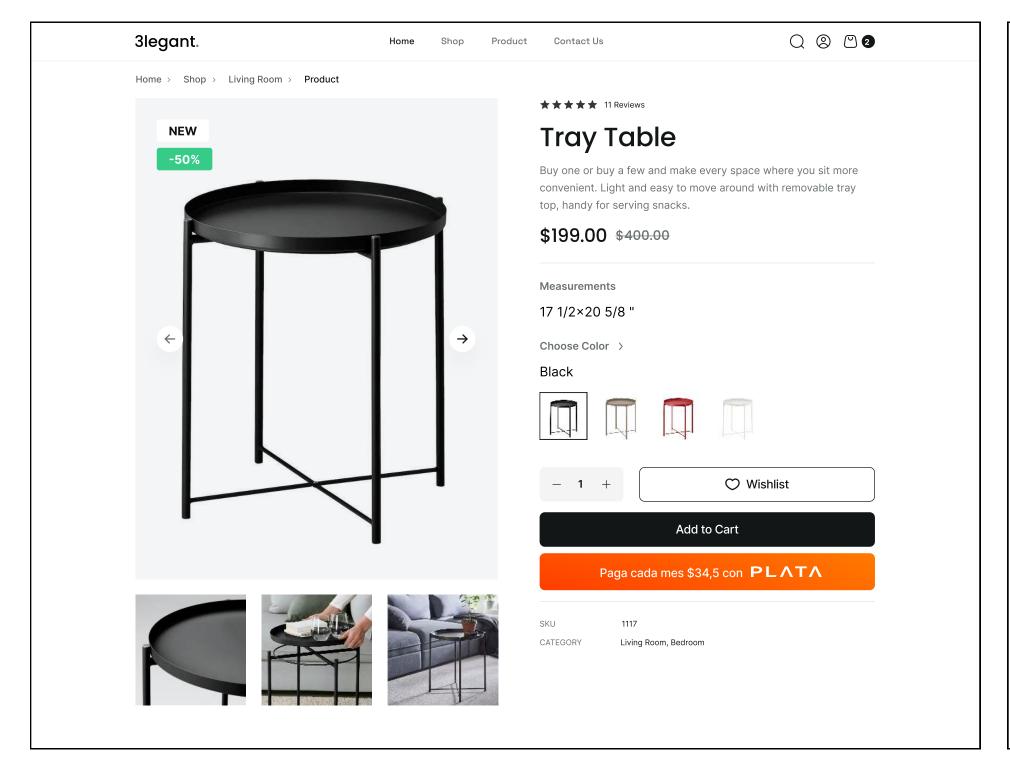

# Buttons (examples)

Headphones \*\*\*\* \*\*\*\* JBL Reflect Flow... Beats... \$179.95 \$249.99 Add to cart \*\*\*\* \*\*\*\* Bose... AKG... \$349.99 \$349.00

Buttons for catalogue