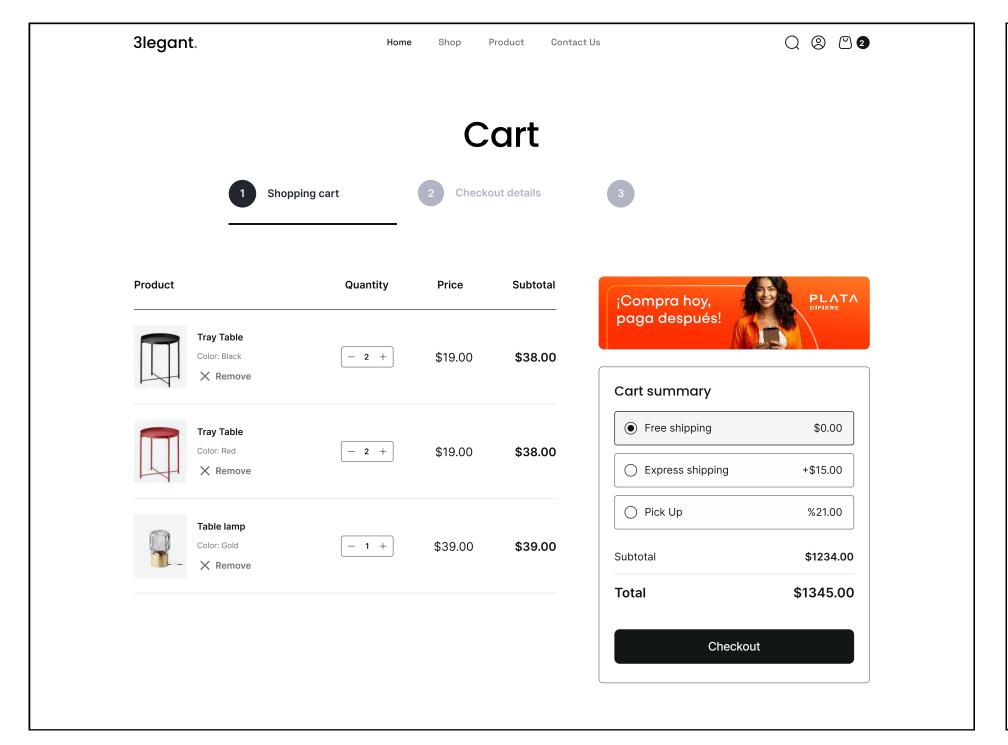

nners**

We have three types of banners for different blocks of a site. The main banner is for the head, slider, and other large format blocks. Small banners can be freely used for different parts of a site. The stripe banner has an up or down alignment.

#### Main banner



### **Small banner**





### Stripe banner

Difiere tu compra con PLATA <u>Ver más</u>

Differe tu compra con  $PL\Lambda T\Lambda \rightarrow$ 

# Buttons (examples)



Headphones \*\*\*\* \*\*\*\* JBL Reflect Flow... Beats... \$179.95 \$249.99 Add to cart \*\*\*\* \*\*\*\* Bose... AKG... \$349.99 \$349.00

Buttons for catalogue

# Buttons (examples)





Buttons for cart

# Buttons (examples)





Buttons for card

# Widgets (examples)





Widget for card

# Banners (examples)



Main banner

# Banners (examples)





Small banner

# Banners (examples)





Stripe banner



# FAQ's

# FAQ's B2B

#### What is Plata?

We are a high-tech financial platform that is changing the way people interact with their finances. We remove the frustration of dealing with complex and bureaucratic processes by creating simple, user-friendly, and reliable financial products for everyone.

We aim to break the prejudices that have kept Mexicans so distant from financial institutions, showing them that taking control of their finances can not only be much simpler but also rewarding and secure.

#### What is Plata Difiere?

It is the "Buy now, pay later" payment option with which we provide credit for specific purchases, whether in physical stores or online. With this option, customers can defer their payments in installm