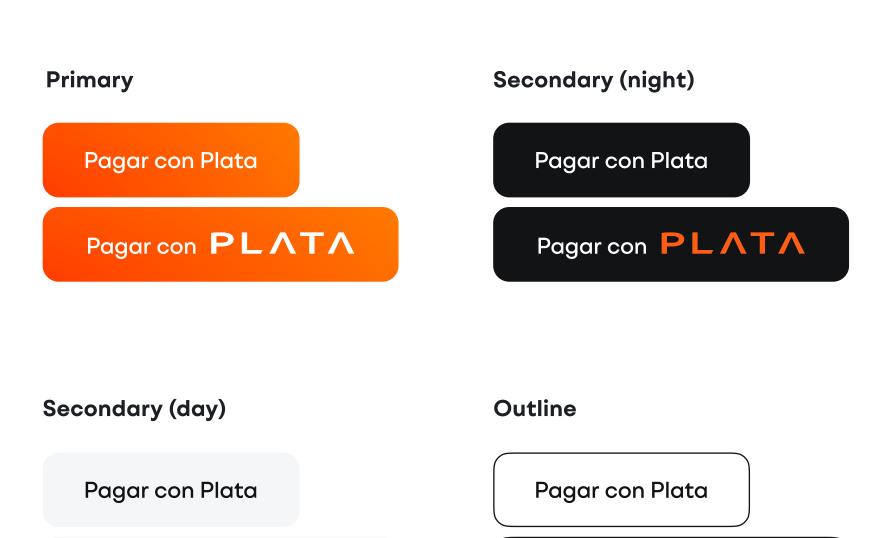

# **Buttons**

To make a bold contrast, please, use different colours in every particular case. The main version of a button is with an orange background. The secondary versions are with black and grey backgrounds. Use the outline version carefully if necessary.

Pagar con PL \ \ \ \ \ \ \ \

Pagar con PL \ \ \ \ \ \ \ \