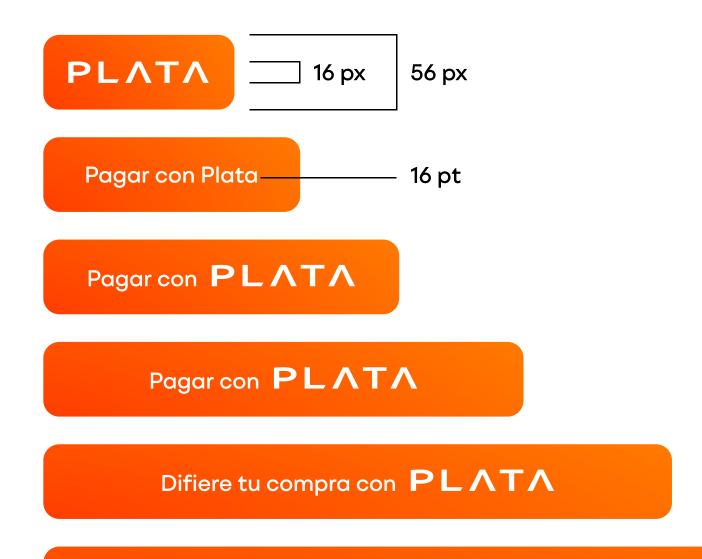

# **Button anatomy**

We use only Plata logo for buttons and widgets. If the height of a button is 56 px, the logo height should be at least 16 px, and the text size should be 16 pt. Scale text size with button height respectively. For instance, if the button height is 64 px text size should be 18 pt. Use center alignment for all buttons.

Difiere tu compra con PL \(\Delta\T\\)