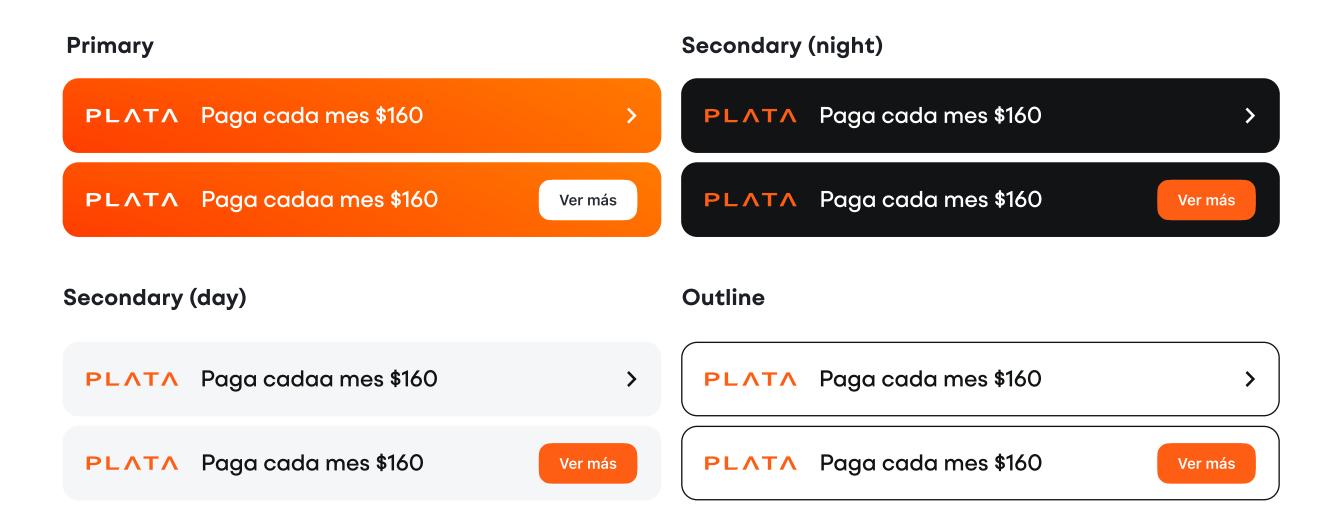

# **Buttons**

To make a bold contrast, please, use different colours in every particular case. The main version of a button is with an orange background. The secondary versions are with black and grey backgrounds. Use the outline version carefully if necessary.

# Widgets

To make a bold contrast, please, use different colours in every particular case. The main version of a widget is with an orange background. The secondary versions are with black and grey backgrounds. Use the outline version carefully if necessary.

# Adaptation

Buttons and widgets are expected to be resized and integrated into different design systems. Use the same font and the same corner smoothing from your site.

It's prohibited to use any other elements and types of arrows or buttons.